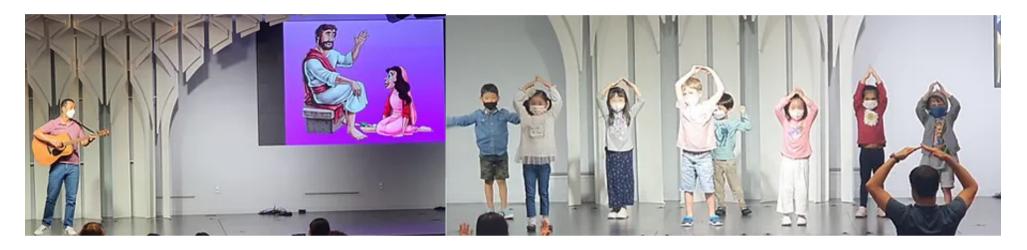

# Bible Class with Pastor Ryan

James 1:19 (NIV) - My dear brothers and sisters, take note of this: Everyone should be quick to listen, slow to speak and slow to become angry

Thank you, Pastor Ryan, for teaching us about attentiveness. We were so happy to see our friendly superhero who taught us that being quick to

listen, slow to speak and slow to get angry helps to prevent us from hurting one another. Just like Jesus loves and listens to all those who earnestly seek him, we will strive to be attentive to those around us and be God's blessing to them.

## **Chapel with Pastor Dave**

Luke 38-42 Now as they went on their way, Jesus entered a village. And a woman named Martha welcomed him into her house. And she had a sister called Mary, who sat at the Lord's feet and listened to his teaching. But Martha was distracted with much serving. And she went up to him and said, "Lord, do you not care that my sister has left me to serve alone? Tell her then to help me." But the Lord answered her, "Martha, Martha, you are anxious and troubled about many things, but one thing is necessary. Mary has chosen the good portion, which will not be taken away from her."

Thank you, pastor Dave, for teaching us what attentiveness means in the eyes of the Lord. Jesus was traveling in Bethany and welcomed into the home of Mary and Martha. Mary immediately sat at the feet of Jesus so she could learn more about things of God. Just like Mary and Martha learned how important it is to find time to be with Jesus and listen attentively to what He says, we want to pay more attention to God and others. We can practice this by listening attentively to our teachers and parents at school and home.