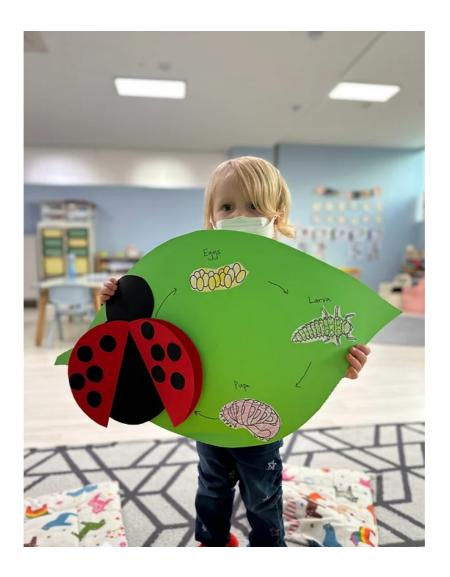

# School Theme of the Month January 2023 -Bugs & Butterflies

It's time to learn about Bugs & Butterflies.

Look! Dragonflies are making circles in the air.

Let's take a closer look at what's inside an anthill.

#### Wow! Honey bees collect pollen.

Learning about Bugs & Butterflies is so much fun!