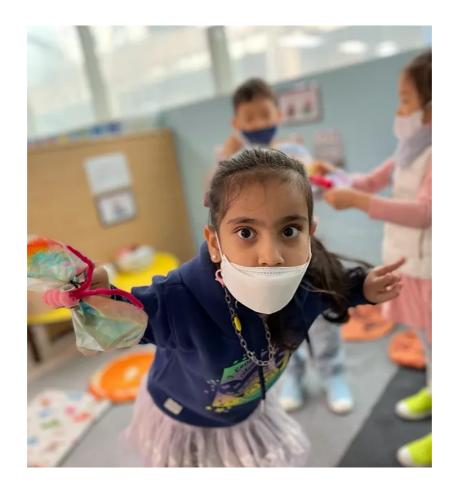

# School Theme of the Month January 2023 -Bugs & Butterflies

It's time to learn about Bugs & Butterflies.

Look! Dragonflies are making circles in the air.

Let's take a closer look at what's inside an anthill.

#### Wow! Honey bees collect pollen.

Learning about Bugs & Butterflies is so much fun!