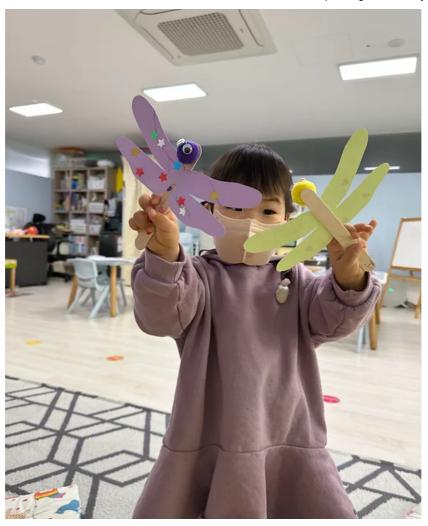

# School Theme of the Month January 2023 -Bugs & Butterflies

It's time to learn about Bugs & Butterflies.

Look! Dragonflies are making circles in the air.

Let's take a closer look at what's inside an anthill.

#### Wow! Honey bees collect pollen.

Learning about Bugs & Butterflies is so much fun!