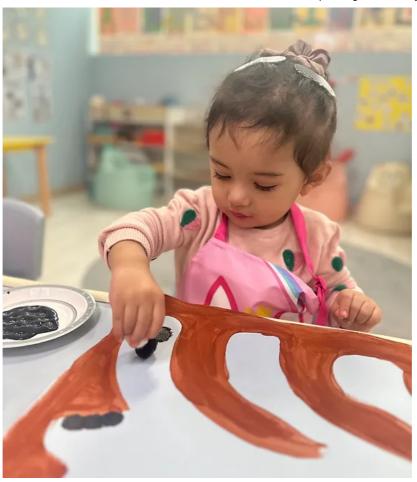

# School Theme of the Month January 2023 -Bugs & Butterflies

It's time to learn about Bugs & Butterflies.

Look! Dragonflies are making circles in the air.

Let's take a closer look at what's inside an anthill.

#### Wow! Honey bees collect pollen.

Learning about Bugs & Butterflies is so much fun!