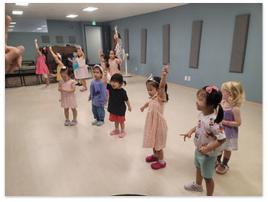

# **Chapel with Director Jenny**

August 24, 2023

During this month's chapel time, the children learned the importance of working together and how it is stronger than trying to do something on your own. To learn this, Director Jenny had the children stand in a circle and then sit down altogether, which resulted in everybody being able to sit comfortably. They then stood up altogether as well, learning that this teamwork is what created good results. It went very well with full cooperation, Hallelujah!