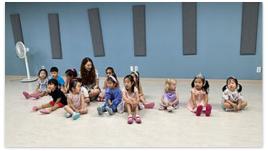

# **Chapel with Director Jenny**

August 24, 2023

During this month's chapel time, the children learned the importance of working together and how it is stronger than trying to do something on your own. To learn this, Director Jenny had the children stand in a circle and then sit down altogether, which resulted in everybody being able to sit comfortably. They then stood up altogether as well, learning that this teamwork is what created good results. It went very well with full cooperation, Hallelujah!