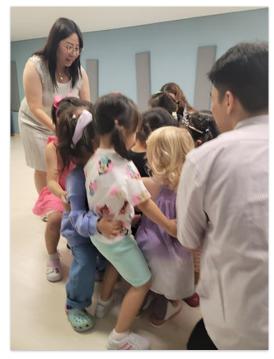

# **Chapel with Director Jenny**

August 24, 2023

During this month's chapel time, the children learned the importance of working together and how it is stronger than trying to do something on your own. To learn this, Director Jenny had the children stand in a circle and then sit down altogether, which resulted in everybody being able to sit comfortably. They then stood up altogether as well, learning that this teamwork is what created good results. It went very well with full cooperation, Hallelujah!