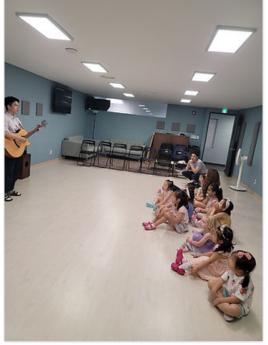

# **Chapel with Director Jenny**

August 24, 2023

During this month's chapel time, the children learned the importance of working together and how it is stronger than trying to do something on your own. To learn this, Director Jenny had the children stand in a circle and then sit down altogether, which resulted in everybody being able to sit comfortably. They then stood up altogether as well, learning that this teamwork is what created good results. It went very well with full cooperation, Hallelujah!