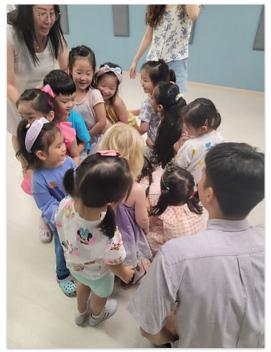

# **Chapel with Director Jenny**

August 24, 2023

During this month's chapel time, the children learned the importance of working together and how it is stronger than trying to do something on your own. To learn this, Director Jenny had the children stand in a circle and then sit down altogether, which resulted in everybody being able to sit comfortably. They then stood up altogether as well, learning that this teamwork is what created good results. It went very well with full cooperation, Hallelujah!