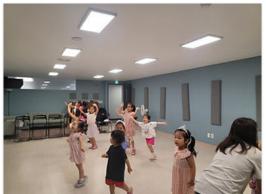

# **Chapel with Director Jenny**

August 24, 2023

During this month's chapel time, the children learned the importance of working together and how it is stronger than trying to do something on your own. To learn this, Director Jenny had the children stand in a circle and then sit down altogether, which resulted in everybody being able to sit comfortably. They then stood up altogether as well, learning that this teamwork is what created good results. It went very well with full cooperation, Hallelujah!