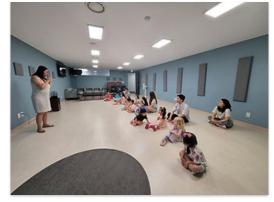

# **Chapel with Director Jenny**

August 24, 2023

During this month's chapel time, the children learned the importance of working together and how it is stronger than trying to do something on your own. To learn this, Director Jenny had the children stand in a circle and then sit down altogether, which resulted in everybody being able to sit comfortably. They then stood up altogether as well, learning that this teamwork is what created good results. It went very well with full cooperation, Hallelujah!