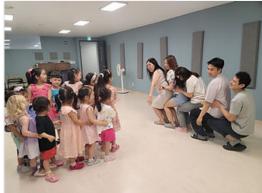

# **Chapel with Director Jenny**

August 24, 2023

During this month's chapel time, the children learned the importance of working together and how it is stronger than trying to do something on your own. To learn this, Director Jenny had the children stand in a circle and then sit down altogether, which resulted in everybody being able to sit comfortably. They then stood up altogether as well, learning that this teamwork is what created good results. It went very well with full cooperation, Hallelujah!