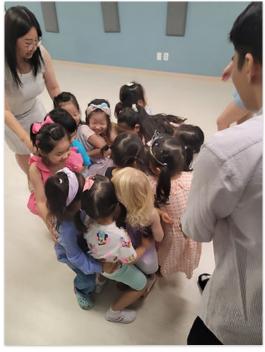

# **Chapel with Director Jenny**

August 24, 2023

During this month's chapel time, the children learned the importance of working together and how it is stronger than trying to do something on your own. To learn this, Director Jenny had the children stand in a circle and then sit down altogether, which resulted in everybody being able to sit comfortably. They then stood up altogether as well, learning that this teamwork is what created good results. It went very well with full cooperation, Hallelujah!